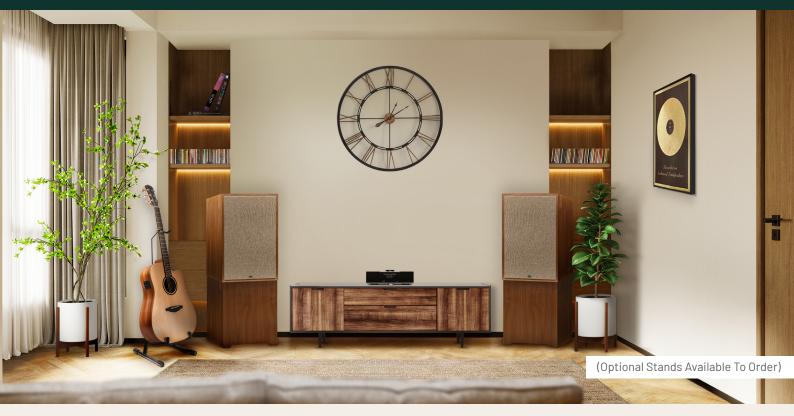

# Lockwood Mini

Bookshelf Loudspeaker with 10" Dual Concentric Driver Exceptional Sound Quality for an Immersive Audiophile Experience

The Lockwood Mini, a compact marvel of audiophile engineering, brings exceptional sound quality to your space. This stylish, 2-way stand-mount loudspeaker has received critical acclaim for its accurate and musical performance. Despite its small size, the Lockwood Mini delivers an immersive audiophile experience that will exceed your expectations. Don't let its compact design fool you - the Lockwood Mini packs a powerful punch in terms of sound quality and musicality.

The Mini provides outstanding musical involvement, originally developed to provide accurate and reliable monitoring in smaller locations, with reach-out and touch imaging that is faithful to the original recordings. The Mini delivers outstanding dynamics and is famously used by the BBC, ITV and Neve Electronics

Dual concentric point source drive units have set the standard for natural sound and pinpoint acoustic accuracy for over half a decade. The Lockwood Mini deploys a 10-inch dual driver that is capable of impressive dynamics, sublime midrange, and a beautifully natural high-frequency presentation. Hand-built with premium components, the crossover design of the Lockwood Mini remains true to its original concept, delivering an exceptionally clean signal path.

Unleash the Power of Audiophile Sound with the Lockwood Mini Compact Loudspeaker. For audiophiles who appreciate both style and sound quality, the Lockwood Mini is the perfect choice. This compact loudspeaker delivers exceptional sound performance, despite its small size. With its accurate and musical sound, the Lockwood Mini brings a truly immersive audio experience to your space.